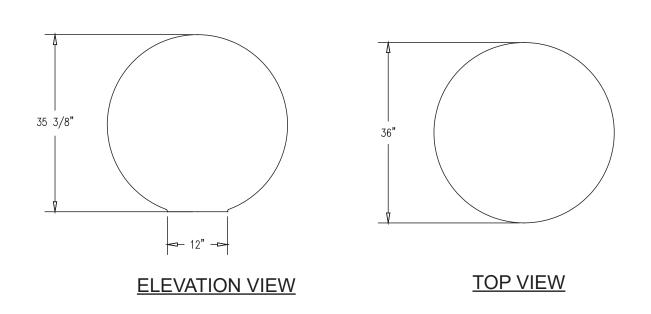

## Product Data

| Size      | 36″ dia x 35 3/8″ h                                                     |
|-----------|-------------------------------------------------------------------------|
| Weight    | 2,200 lbs                                                               |
| Material  | Reinforced Concrete                                                     |
| Anchoring | Option A - (3) 3/8" Threaded<br>Inserts<br>Option B - 4" dia x 14" Core |
| Sealed    | Factory Sealed                                                          |