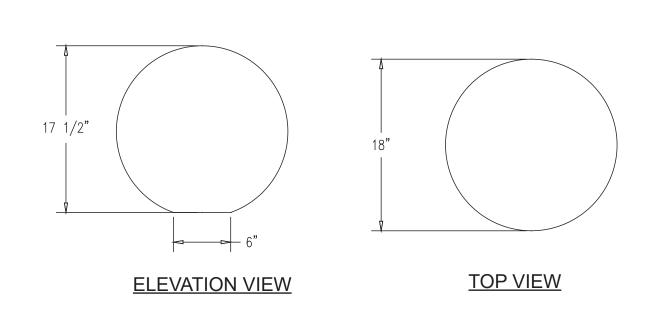

## TF6098 Concrete Sphere Bollard

## Product Data

| Size      | 18″ dia x 17 1/2″ h            |
|-----------|--------------------------------|
| Weight    | 275 lbs                        |
| Material  | Reinforced Concrete            |
| Anchoring | Option A - (1) 5/8" Rebar x 9" |
| Sealed    | Factory Sealed                 |