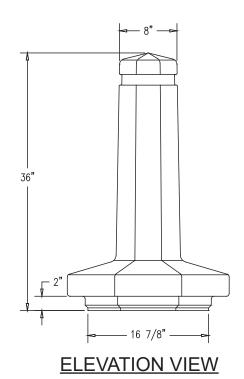

## **Product Data**

| Size      | 22" dia x 36"h                                                                                |
|-----------|-----------------------------------------------------------------------------------------------|
| Weight    | 315 lbs                                                                                       |
| Material  | Reinforced Concrete                                                                           |
| Anchoring | Anchoring Optional<br>Option A - (4) 3/8" Threaded<br>Inserts<br>Option B - 4" dia x 14" Core |
| Sealed    | Factory Sealed                                                                                |