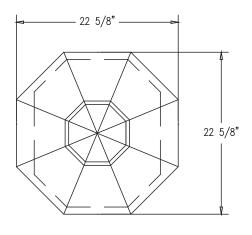

## **Product Data**

| Size      | 22" dia x 36"h                                                                                |
|-----------|-----------------------------------------------------------------------------------------------|
| Weight    | 315 lbs                                                                                       |
| Material  | Reinforced Concrete                                                                           |
| Anchoring | Anchoring Optional<br>Option A - (4) 3/8" Threaded<br>Inserts<br>Option B - 4" dia x 14" Core |
| Sealed    | Factory Sealed                                                                                |

**TOP VIEW** 