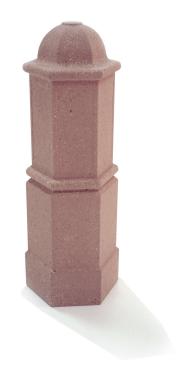

# **TF6092**

### Lapaz Concrete Bollard

#### **Product Data**

| Size      | 15" dia x 42" h                                                         |
|-----------|-------------------------------------------------------------------------|
| Weight    | 383 lbs                                                                 |
| Material  | Reinforced Concrete                                                     |
| Anchoring | Option A - (4) 1/2" Threaded<br>Inserts<br>Option B - 4" dia x 14" Core |
| Sealed    | Factory Sealed                                                          |









## **TOP VIEW**

#### Site Furnishings Limited Warranty:

For a period of two (2) years for concrete products, one (1) year for plastic products and five (5) years for metal products when the customer has received their product, Wausau Tile, Inc. warrants its concrete products against defects in workmanship and materials per industry standards. This warranty does not cover the above products for cracking and faulting caused by settling due to an improper base; nor does it cover damage caused by impact, vandalism or natural disaster.