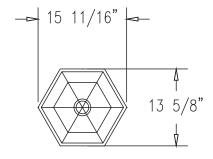

# **TF6092**

### Lapaz Concrete Bollard

#### **Product Data**

| Size      | 15" dia x 42" h                                                         |
|-----------|-------------------------------------------------------------------------|
| Weight    | 383 lbs                                                                 |
| Material  | Reinforced Concrete                                                     |
| Anchoring | Option A - (4) 1/2" Threaded<br>Inserts<br>Option B - 4" dia x 14" Core |
| Sealed    | Factory Sealed                                                          |









## **TOP VIEW**

#### Site Furnishings Limited Warranty:

For a period of two (2) years for concrete products, one (1) year for plastic products and five (5) years for metal products when the customer has received their product, Wausau Tile, Inc. warrants its concrete products against defects in workmanship and materials per industry standards. This warranty does not cover the above products for cracking and faulting caused by settling due to an improper base; nor does it cover damage caused by impact, vandalism or natural disaster.