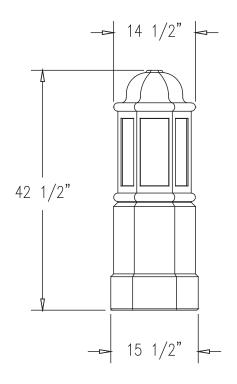

#### **Product Data**

| Size      | 15" dia x 42" h                                                         |
|-----------|-------------------------------------------------------------------------|
| Weight    | 383 lbs                                                                 |
| Material  | Reinforced Concrete                                                     |
| Anchoring | Option A - (4) 1/2" Threaded<br>Inserts<br>Option B - 4" dia x 14" Core |
| Sealed    | Factory Sealed                                                          |