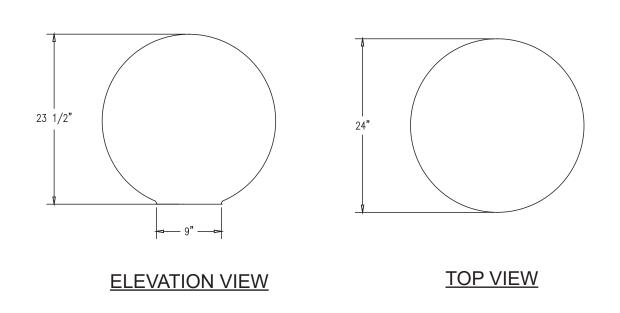

## Product Data

| Size      | 24" dia x 23 1/2" h                                                     |
|-----------|-------------------------------------------------------------------------|
| Weight    | 750 lbs                                                                 |
| Material  | Reinforced Concrete                                                     |
| Anchoring | Option A - (3) 3/8" Threaded<br>Inserts<br>Option B - 4" dia x 14" Core |
| Sealed    | Factory Sealed                                                          |