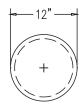

**TOP VIEW** 

## **Product Data**

| Size      | 12" dia x 60" h                                                         |
|-----------|-------------------------------------------------------------------------|
| Weight    | 600 lbs                                                                 |
| Material  | Reinforced Concrete                                                     |
| Anchoring | Option A - (3) 3/8" Threaded<br>Inserts<br>Option B - 4" dia x 14" Core |
| Sealed    | Factory Sealed                                                          |