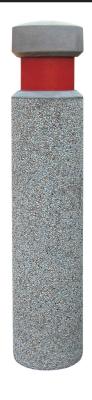

## **Concrete Bollard**

## **Product Data**

| Size      | 12" dia x 60" h                                                         |
|-----------|-------------------------------------------------------------------------|
| Weight    | 600 lbs                                                                 |
| Material  | Reinforced Concrete                                                     |
| Anchoring | Option A - (3) 3/8" Threaded<br>Inserts<br>Option B - 4" dia x 14" Core |
| Sealed    | Factory Sealed                                                          |