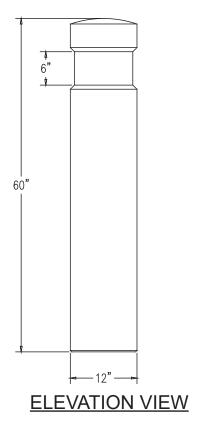

## **Product Data**

| Size      | 12" dia x 60" h                                                         |
|-----------|-------------------------------------------------------------------------|
| Weight    | 600 lbs                                                                 |
| Material  | Reinforced Concrete                                                     |
| Anchoring | Option A - (3) 3/8" Threaded<br>Inserts<br>Option B - 4" dia x 14" Core |
| Sealed    | Factory Sealed                                                          |