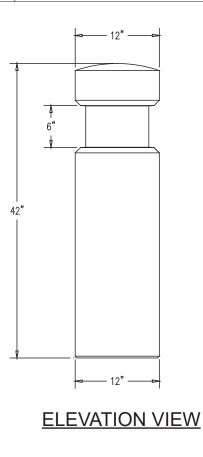

## Product Data

| Size      | 12" dia x 42" h                                                         |
|-----------|-------------------------------------------------------------------------|
| Weight    | 360 lbs                                                                 |
| Material  | Reinforced Concrete                                                     |
| Anchoring | Option A - (4) 1/2" Threaded<br>Inserts<br>Option B - 4" dia x 26" Core |
| Sealed    | Factory Sealed                                                          |