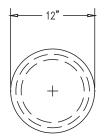

TOP VIEW

## Product Data

| Size      | 12" dia x 42" h                                                         |
|-----------|-------------------------------------------------------------------------|
| Weight    | 360 lbs                                                                 |
| Material  | Reinforced Concrete                                                     |
| Anchoring | Option A - (4) 1/2" Threaded<br>Inserts<br>Option B - 4" dia x 26" Core |
| Sealed    | Factory Sealed                                                          |