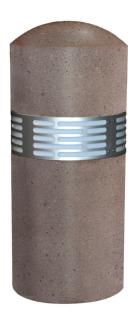

## **TF6084**

## Concrete Lighted Bollard

## **Product Data**

| Size      | 18" dia x 42" h                                                          |
|-----------|--------------------------------------------------------------------------|
| Weight    | 700 lbs                                                                  |
| Material  | Reinforced Concrete<br>Aluminum Grills<br>Acrylic Lens<br>LED Puck Light |
| Anchoring | Option A - (4) 1/2" Threaded<br>Inserts                                  |
| Sealed    | Factory Sealed                                                           |