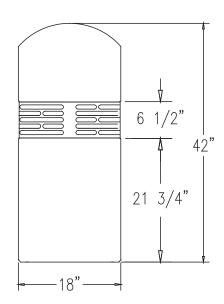

## **Product Data**

| Size      | 18" dia x 42" h                                                          |
|-----------|--------------------------------------------------------------------------|
| Weight    | 700 lbs                                                                  |
| Material  | Reinforced Concrete<br>Aluminum Grills<br>Acrylic Lens<br>LED Puck Light |
| Anchoring | Option A - (4) 1/2" Threaded<br>Inserts                                  |
| Sealed    | Factory Sealed                                                           |

**ELEVATION VIEW** 

**TOP VIEW** 