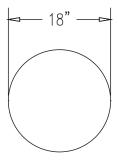

## **Product Data**

| Size      | 18" dia x 42" h                                                          |
|-----------|--------------------------------------------------------------------------|
| Weight    | 700 lbs                                                                  |
| Material  | Reinforced Concrete<br>Aluminum Grills<br>Acrylic Lens<br>LED Puck Light |
| Anchoring | Option A - (4) 1/2" Threaded<br>Inserts                                  |
| Sealed    | Factory Sealed                                                           |

**ELEVATION VIEW** 

**TOP VIEW** 