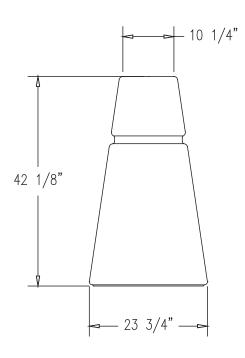

## **Product Data**

| Size      | 24" dia x 42" h                                                         |
|-----------|-------------------------------------------------------------------------|
| Weight    | 880 lbs                                                                 |
| Material  | Reinforced Concrete                                                     |
| Anchoring | Option A - (4) 1/2" Threaded<br>Inserts<br>Option B - 4" dia x 14" Core |
| Sealed    | Factory Sealed                                                          |