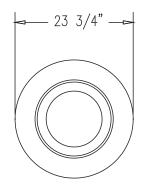

## **TF6080**

## Concrete Cone Bollard

## **Product Data**

| Size      | 24" dia x 42" h                                                         |
|-----------|-------------------------------------------------------------------------|
| Weight    | 880 lbs                                                                 |
| Material  | Reinforced Concrete                                                     |
| Anchoring | Option A - (4) 1/2" Threaded<br>Inserts<br>Option B - 4" dia x 14" Core |
| Sealed    | Factory Sealed                                                          |









**TOP VIEW** 

## Site Furnishings Limited Warranty:

For a period of two (2) years for concrete products, one (1) year for plastic products and five (5) years for metal products when the customer has received their product, Wausau Tile, Inc. warrants its concrete products against defects in workmanship and materials per industry standards. This warranty does not cover the above products for cracking and faulting caused by settling due to an improper base; nor does it cover damage caused by impact, vandalism or natural disaster.