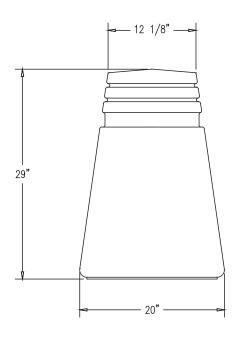

## **Product Data**

| . rodact Bata |                                                                         |
|---------------|-------------------------------------------------------------------------|
| Size          | 20" dia x 29" h                                                         |
| Weight        | 470 lbs                                                                 |
| Material      | Reinforced Concrete                                                     |
| Anchoring     | Option A - (4) 1/2" Threaded<br>Inserts<br>Option B - 4" dia x 14" Core |
| Sealed        | Factory Sealed                                                          |