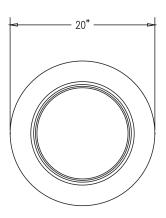

## **TF6070**

## Concrete Cone Bollard

## **Product Data**

| . rodact Bata |                                                                         |
|---------------|-------------------------------------------------------------------------|
| Size          | 20" dia x 29" h                                                         |
| Weight        | 470 lbs                                                                 |
| Material      | Reinforced Concrete                                                     |
| Anchoring     | Option A - (4) 1/2" Threaded<br>Inserts<br>Option B - 4" dia x 14" Core |
| Sealed        | Factory Sealed                                                          |









**TOP VIEW** 

## Site Furnishings Limited Warranty:

For a period of two (2) years for concrete products, one (1) year for plastic products and five (5) years for metal products when the customer has received their product, Wausau Tile, Inc. warrants its concrete products against defects in workmanship and materials per industry standards. This warranty does not cover the above products for cracking and faulting caused by settling due to an improper base; nor does it cover damage caused by impact, vandalism or natural disaster.