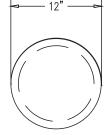

## TF6067 Concrete Bollard with Beveled Top

## Product Data

| Size      | 12″ dia x 42″ h                                                         |
|-----------|-------------------------------------------------------------------------|
| Weight    | 315 lbs                                                                 |
| Material  | Reinforced Concrete                                                     |
| Anchoring | Option A - (4) 1/2" Threaded<br>Inserts<br>Option B - 4" dia x 14" Core |
| Sealed    | Factory Sealed                                                          |







TOP VIEW

## Site Furnishings Limited Warranty:

For a period of two (2) years for concrete products, one (1) year for plastic products and five (5) years for metal products when the customer has received their product, Wausau Tile, Inc. warrants its concrete products against defects in workmanship and materials per industry standards. This warranty does not cover the above products for cracking and faulting caused by settling due to an improper base; nor does it cover damage caused by impact, vandalism or natural disaster.

## CALL FOR FURTHER DETAILS & PRICING.

P: 800.388.8728 | E: wtile@wausautile.com | WAUSAUTILE.COM