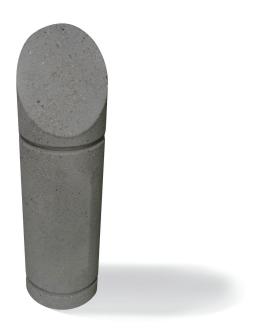

## TF6067 Concrete Bollard with Beveled Top

## Product Data

| Size      | 12″ dia x 42″ h                                                         |
|-----------|-------------------------------------------------------------------------|
| Weight    | 315 lbs                                                                 |
| Material  | Reinforced Concrete                                                     |
| Anchoring | Option A - (4) 1/2" Threaded<br>Inserts<br>Option B - 4" dia x 14" Core |
| Sealed    | Factory Sealed                                                          |