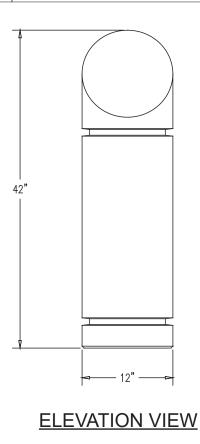

## TF6067 Concrete Bollard with Beveled Top

## Product Data

| Size      | 12″ dia x 42″ h                                                         |
|-----------|-------------------------------------------------------------------------|
| Weight    | 315 lbs                                                                 |
| Material  | Reinforced Concrete                                                     |
| Anchoring | Option A - (4) 1/2" Threaded<br>Inserts<br>Option B - 4" dia x 14" Core |
| Sealed    | Factory Sealed                                                          |