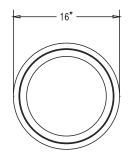

## Product Data

| Size      | 16″ dia x 39″ h                                                         |
|-----------|-------------------------------------------------------------------------|
| Weight    | 600 lbs                                                                 |
| Material  | Reinforced Concrete                                                     |
| Anchoring | Option A - (4) 1/2" Threaded<br>Inserts<br>Option B - 4" dia x 14" Core |
| Sealed    | Factory Sealed                                                          |

TOP VIEW