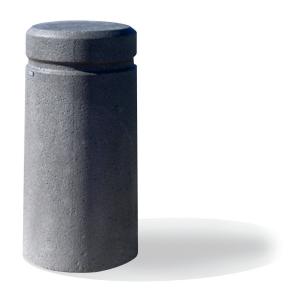

## TF6066 Tapered Concrete Bollard with Reveal Line

## Product Data

| Size      | 16″ dia x 39″ h                                                         |
|-----------|-------------------------------------------------------------------------|
| Weight    | 600 lbs                                                                 |
| Material  | Reinforced Concrete                                                     |
| Anchoring | Option A - (4) 1/2" Threaded<br>Inserts<br>Option B - 4" dia x 14" Core |
| Sealed    | Factory Sealed                                                          |