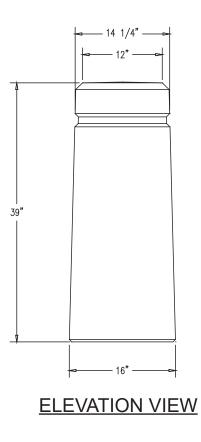

## Product Data

| Size      | 16″ dia x 39″ h                                                         |
|-----------|-------------------------------------------------------------------------|
| Weight    | 600 lbs                                                                 |
| Material  | Reinforced Concrete                                                     |
| Anchoring | Option A - (4) 1/2" Threaded<br>Inserts<br>Option B - 4" dia x 14" Core |
| Sealed    | Factory Sealed                                                          |