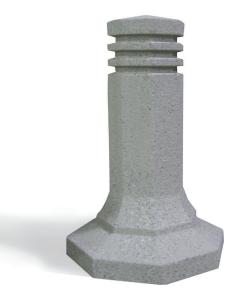

## **TF6063** Soldier Field Portable Concrete Bollard

## Product Data

| Size      | 22″ dia x 36″ h                                                                                |
|-----------|------------------------------------------------------------------------------------------------|
| Weight    | 400 lbs                                                                                        |
| Material  | Reinforced Concrete                                                                            |
| Anchoring | Anchoring Optional:<br>Option A - (4) 1/2" Threaded<br>Inserts<br>Option B - 4" dia x 14" Core |
| Sealed    | Factory Sealed                                                                                 |