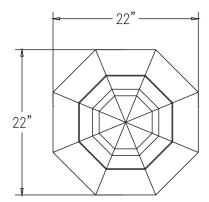

## Product Data

| Size      | 22″ dia x 36″ h                                                                                |
|-----------|------------------------------------------------------------------------------------------------|
| Weight    | 400 lbs                                                                                        |
| Material  | Reinforced Concrete                                                                            |
| Anchoring | Anchoring Optional:<br>Option A - (4) 1/2" Threaded<br>Inserts<br>Option B - 4" dia x 14" Core |
| Sealed    | Factory Sealed                                                                                 |

TOP VIEW