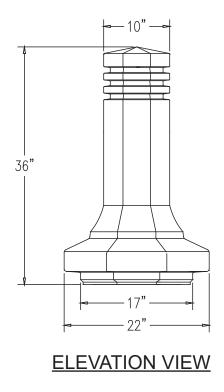

## Product Data

| Size      | 22″ dia x 36″ h                                                                                |
|-----------|------------------------------------------------------------------------------------------------|
| Weight    | 400 lbs                                                                                        |
| Material  | Reinforced Concrete                                                                            |
| Anchoring | Anchoring Optional:<br>Option A - (4) 1/2" Threaded<br>Inserts<br>Option B - 4" dia x 14" Core |
| Sealed    | Factory Sealed                                                                                 |