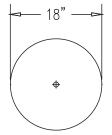

## Product Data

| Size      | 18″ dia x 58″ h           |
|-----------|---------------------------|
| Weight    | 980 lbs                   |
| Material  | Reinforced Concrete       |
| Anchoring | Option C - Inground Mount |
| Sealed    | Factory Sealed            |