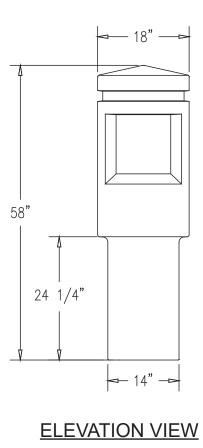

## Product Data

| Size      | 18″ dia x 58″ h           |
|-----------|---------------------------|
| Weight    | 980 lbs                   |
| Material  | Reinforced Concrete       |
| Anchoring | Option C - Inground Mount |
| Sealed    | Factory Sealed            |