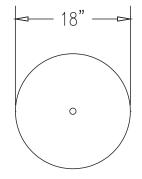

## Product Data

| Size      | 18″ dia x 36″ h                       |
|-----------|---------------------------------------|
| Weight    | 350 lbs                               |
| Material  | Reinforced Concrete<br>LED Puck Light |
| Anchoring | Option A - (4) 3/8" Threaded          |

TOP VIEW