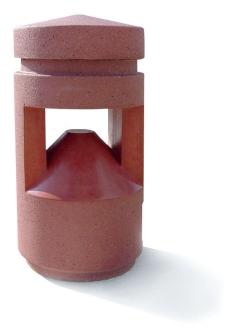

## TF6051 St. Pete Lighted Concrete Bollard

## Product Data

| Size      | 18″ dia x 36″ h                       |
|-----------|---------------------------------------|
| Weight    | 350 lbs                               |
| Material  | Reinforced Concrete<br>LED Puck Light |
| Anchoring | Option A - (4) 3/8" Threaded          |