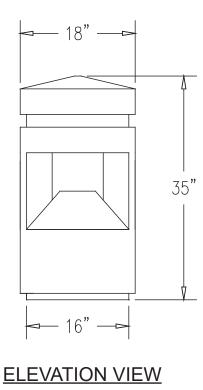

## Product Data

| Size      | 18″ dia x 36″ h                       |
|-----------|---------------------------------------|
| Weight    | 350 lbs                               |
| Material  | Reinforced Concrete<br>LED Puck Light |
| Anchoring | Option A - (4) 3/8" Threaded          |