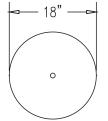

## Product Data

| Size      | 18″ dia x 58″ h                       |
|-----------|---------------------------------------|
| Weight    | 850 lbs                               |
| Material  | Reinforced Concrete<br>LED Puck Light |
| Anchoring | Option C - Inground Mount             |
| Sealed    | Factory Sealed                        |

TOP VIEW