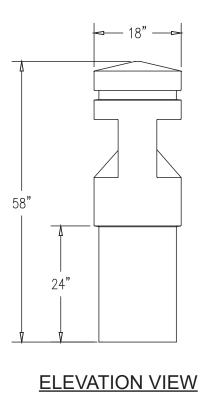

## Product Data

| Size      | 18″ dia x 58″ h                       |
|-----------|---------------------------------------|
| Weight    | 850 lbs                               |
| Material  | Reinforced Concrete<br>LED Puck Light |
| Anchoring | Option C - Inground Mount             |
| Sealed    | Factory Sealed                        |