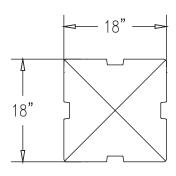

## **Product Data**

| Size      | 18" x 18" x 42" h                                                       |
|-----------|-------------------------------------------------------------------------|
| Weight    | 1175 lbs                                                                |
| Material  | Reinforced Concrete                                                     |
| Anchoring | Option A - (4) 1/2" Threaded<br>Inserts<br>Option B - 4" dia x 14" Core |
| Sealed    | Factory Sealed                                                          |

**TOP VIEW** 