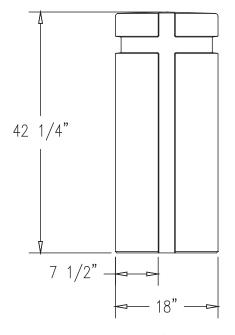

## **Product Data**

| Size      | 18" x 18" x 42" h                                                       |
|-----------|-------------------------------------------------------------------------|
| Weight    | 1175 lbs                                                                |
| Material  | Reinforced Concrete                                                     |
| Anchoring | Option A - (4) 1/2" Threaded<br>Inserts<br>Option B - 4" dia x 14" Core |
| Sealed    | Factory Sealed                                                          |