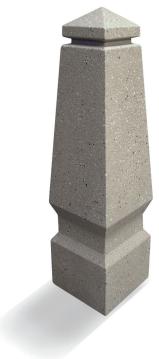

## TF6038 Little Canada Concrete Bollard

## Product Data

| Size      | 12″ x 12" x 45″ h                                                       |
|-----------|-------------------------------------------------------------------------|
| Weight    | 475 lbs                                                                 |
| Material  | Reinforced Concrete                                                     |
| Anchoring | Option A - (4) 1/2" Threaded<br>Inserts<br>Option B - 4" dia x 14" Core |
| Sealed    | Factory Sealed                                                          |
| Options   | Logo, Plaque, Cast in Text                                              |