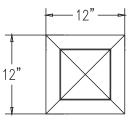

## Product Data

| Size      | 12″ x 12" x 45″ h                                                       |
|-----------|-------------------------------------------------------------------------|
| Weight    | 475 lbs                                                                 |
| Material  | Reinforced Concrete                                                     |
| Anchoring | Option A - (4) 1/2" Threaded<br>Inserts<br>Option B - 4" dia x 14" Core |
| Sealed    | Factory Sealed                                                          |
| Options   | Logo, Plaque, Cast in Text                                              |

TOP VIEW