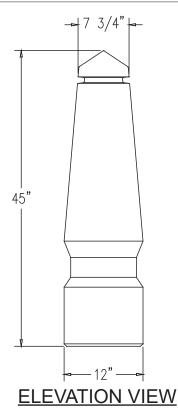

## Product Data

| Size      | 12″ x 12" x 45″ h                                                       |
|-----------|-------------------------------------------------------------------------|
| Weight    | 475 lbs                                                                 |
| Material  | Reinforced Concrete                                                     |
| Anchoring | Option A - (4) 1/2" Threaded<br>Inserts<br>Option B - 4" dia x 14" Core |
| Sealed    | Factory Sealed                                                          |
| Options   | Logo, Plaque, Cast in Text                                              |