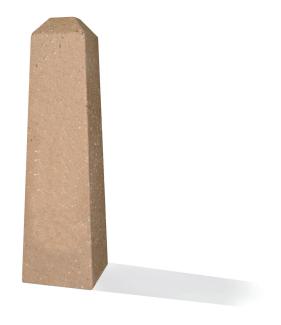

## **Obelisk Concrete Bollard**

## **Product Data**

| Size      | 10" x 10" x 33" h                                                       |
|-----------|-------------------------------------------------------------------------|
| Weight    | 200 lbs                                                                 |
| Material  | Reinforced Concrete                                                     |
| Anchoring | Option A - (3) 1/2" Threaded<br>Inserts<br>Option B - 4" dia x 14" Core |
| Sealed    | Factory Sealed                                                          |
| Options   | Logos, Plaques, Cast in Text                                            |