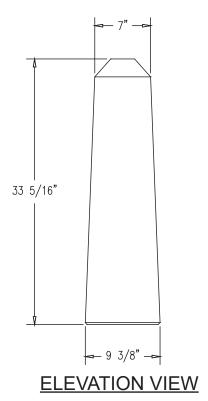

## **Product Data**

| Size      | 10" x 10" x 33" h                                                       |
|-----------|-------------------------------------------------------------------------|
| Weight    | 200 lbs                                                                 |
| Material  | Reinforced Concrete                                                     |
| Anchoring | Option A - (3) 1/2" Threaded<br>Inserts<br>Option B - 4" dia x 14" Core |
| Sealed    | Factory Sealed                                                          |
| Options   | Logos, Plaques, Cast in Text                                            |