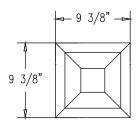

## **Product Data**

| Size      | 10" x 10" x 33" h                                                       |
|-----------|-------------------------------------------------------------------------|
| Weight    | 200 lbs                                                                 |
| Material  | Reinforced Concrete                                                     |
| Anchoring | Option A - (3) 1/2" Threaded<br>Inserts<br>Option B - 4" dia x 14" Core |
| Sealed    | Factory Sealed                                                          |
| Options   | Logos, Plaques, Cast in Text                                            |

**TOP VIEW** 