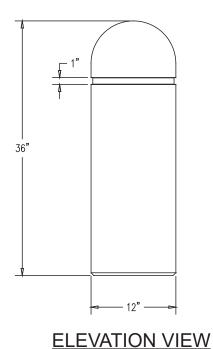

## **Product Data**

| Size      | 12" dia x 36" h                                                         |
|-----------|-------------------------------------------------------------------------|
| Weight    | 310 lbs                                                                 |
| Material  | Reinforced Concrete                                                     |
| Anchoring | Option A - (3) 1/2" Threaded<br>Inserts<br>Option B - 4" dia x 14" Core |
| Sealed    | Factory Sealed                                                          |
| Options   | Reflective Tape in Reveal                                               |