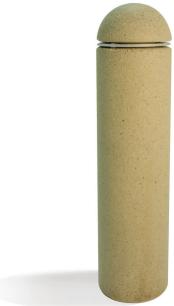

## TF60231 Concrete Bollard with LED Light

## Product Data

| Size      | 12″ dia x 48″ h                                                         |
|-----------|-------------------------------------------------------------------------|
| Weight    | 425 lbs                                                                 |
| Material  | Reinforced Concrete<br>LED Light                                        |
| Anchoring | Option A - (3) 3/8" Threaded<br>Inserts<br>Option B - 5" dia x 40" Core |
| Sealed    | Factory Sealed                                                          |