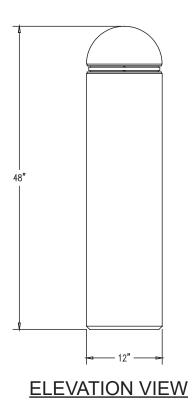

## Product Data

| Size      | 12″ dia x 48″ h                                                         |
|-----------|-------------------------------------------------------------------------|
| Weight    | 425 lbs                                                                 |
| Material  | Reinforced Concrete<br>LED Light                                        |
| Anchoring | Option A - (3) 3/8" Threaded<br>Inserts<br>Option B - 5" dia x 40" Core |
| Sealed    | Factory Sealed                                                          |