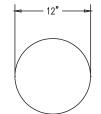

## Product Data

| Size      | 12″ dia x 48″ h                                                         |
|-----------|-------------------------------------------------------------------------|
| Weight    | 425 lbs                                                                 |
| Material  | Reinforced Concrete<br>LED Light                                        |
| Anchoring | Option A - (3) 3/8" Threaded<br>Inserts<br>Option B - 5" dia x 40" Core |
| Sealed    | Factory Sealed                                                          |