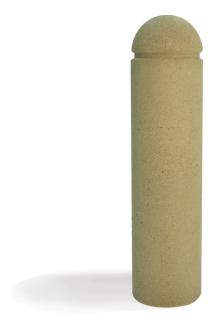

## **TF6023**

## Concrete Bollard with Reveal Line

## **Product Data**

| 12" dia x 48" h                                                         |
|-------------------------------------------------------------------------|
| 425 lbs                                                                 |
| Reinforced Concrete                                                     |
| Option A - (3) 3/8" Threaded<br>Inserts<br>Option B - 4" dia x 14" Core |
| Factory Sealed                                                          |
| Reflective Tape in Reveal                                               |
|                                                                         |