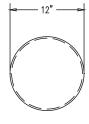

## **Product Data**

| 12" dia x 48" h                                                         |
|-------------------------------------------------------------------------|
| 425 lbs                                                                 |
| Reinforced Concrete                                                     |
| Option A - (3) 3/8" Threaded<br>Inserts<br>Option B - 4" dia x 14" Core |
| Factory Sealed                                                          |
| Reflective Tape in Reveal                                               |
|                                                                         |

**TOP VIEW** 