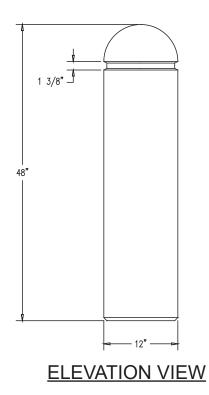

## **Product Data**

| 12" dia x 48" h                                                         |
|-------------------------------------------------------------------------|
| 425 lbs                                                                 |
| Reinforced Concrete                                                     |
| Option A - (3) 3/8" Threaded<br>Inserts<br>Option B - 4" dia x 14" Core |
| Factory Sealed                                                          |
| Reflective Tape in Reveal                                               |
|                                                                         |