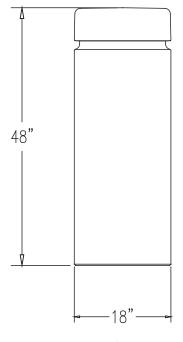

#### **Product Data**

| Size      | 18" dia x 48" h                                                         |
|-----------|-------------------------------------------------------------------------|
| Weight    | 1100 lbs                                                                |
| Material  | Reinforced Concrete                                                     |
| Anchoring | Option A - (4) 1/2" Threaded<br>Inserts<br>Option B - 4" dia x 14" Core |
| Sealed    | Factory Sealed                                                          |
| Options   | Reflective Tape in Reveal                                               |