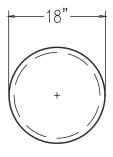

## **TOP VIEW**

#### **Product Data**

| Size      | 18" dia x 48" h                                                         |
|-----------|-------------------------------------------------------------------------|
| Weight    | 1100 lbs                                                                |
| Material  | Reinforced Concrete                                                     |
| Anchoring | Option A - (4) 1/2" Threaded<br>Inserts<br>Option B - 4" dia x 14" Core |
| Sealed    | Factory Sealed                                                          |
| Options   | Reflective Tape in Reveal                                               |