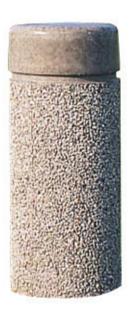

# **TF6017**

### Concrete Bollard with Reveal Line

#### **Product Data**

| Size      | 18" dia x 48" h                                                         |
|-----------|-------------------------------------------------------------------------|
| Weight    | 1100 lbs                                                                |
| Material  | Reinforced Concrete                                                     |
| Anchoring | Option A - (4) 1/2" Threaded<br>Inserts<br>Option B - 4" dia x 14" Core |
| Sealed    | Factory Sealed                                                          |
| Options   | Reflective Tape in Reveal                                               |