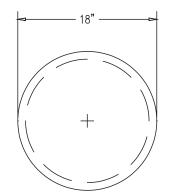

## TF6016 Concrete Bollard with Reveal Line

## Product Data

| 18″ dia x 36″ h                                                         |
|-------------------------------------------------------------------------|
| 800 lbs                                                                 |
| Reinforced Concrete                                                     |
| Option A - (4) 1/2" Threaded<br>Inserts<br>Option B - 4" dia x 14" Core |
| Factory Sealed                                                          |
| Reflective Tape in Reveal                                               |
|                                                                         |