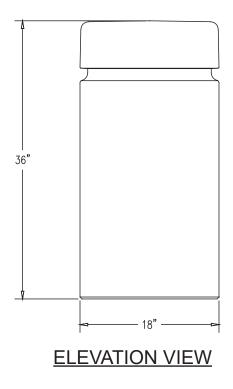

## TF6016 Concrete Bollard with Reveal Line

## Product Data

| 18″ dia x 36″ h                                                         |
|-------------------------------------------------------------------------|
| 800 lbs                                                                 |
| Reinforced Concrete                                                     |
| Option A - (4) 1/2" Threaded<br>Inserts<br>Option B - 4" dia x 14" Core |
| Factory Sealed                                                          |
| Reflective Tape in Reveal                                               |
|                                                                         |