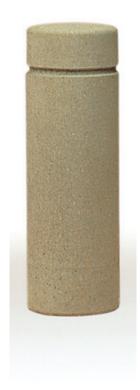

## **TF6014**

## Concrete Bollard with Reveal Line

## **Product Data**

| Size      | 18" dia x 78" h                                                         |
|-----------|-------------------------------------------------------------------------|
| Weight    | 1700 lbs                                                                |
| Material  | Reinforced Concrete                                                     |
| Anchoring | Option A - (4) 1/2" Threaded<br>Inserts<br>Option B - 4" dia x 14" Core |
| Sealed    | Factory Sealed                                                          |
| Options   | Reflective Tape in Reveal                                               |