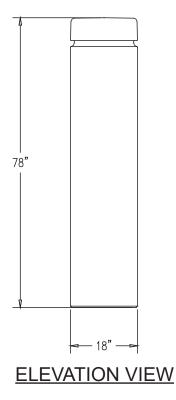

## **Product Data**

| Size      | 18" dia x 78" h                                                         |
|-----------|-------------------------------------------------------------------------|
| Weight    | 1700 lbs                                                                |
| Material  | Reinforced Concrete                                                     |
| Anchoring | Option A - (4) 1/2" Threaded<br>Inserts<br>Option B - 4" dia x 14" Core |
| Sealed    | Factory Sealed                                                          |
| Options   | Reflective Tape in Reveal                                               |