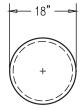

## **Product Data**

| Size      | 18" dia x 78" h                                                         |
|-----------|-------------------------------------------------------------------------|
| Weight    | 1700 lbs                                                                |
| Material  | Reinforced Concrete                                                     |
| Anchoring | Option A - (4) 1/2" Threaded<br>Inserts<br>Option B - 4" dia x 14" Core |
| Sealed    | Factory Sealed                                                          |
| Options   | Reflective Tape in Reveal                                               |

**TOP VIEW** 