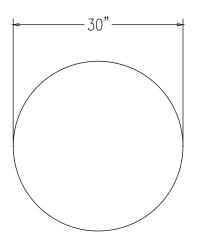

**TOP VIEW** 

## **Product Data**

| Size      | 30" dia x 32" h                                                         |
|-----------|-------------------------------------------------------------------------|
| Weight    | 1500 lbs                                                                |
| Material  | Reinforced Concrete                                                     |
| Anchoring | Option A - (4) 3/8" Threaded<br>Inserts<br>Option B - 4" dia x 14" Core |
| Sealed    | Factory Sealed                                                          |