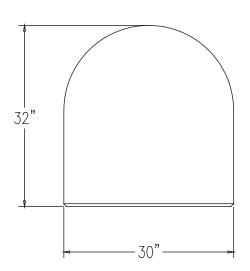

## **Product Data**

| Size      | 30" dia x 32" h                                                         |
|-----------|-------------------------------------------------------------------------|
| Weight    | 1500 lbs                                                                |
| Material  | Reinforced Concrete                                                     |
| Anchoring | Option A - (4) 3/8" Threaded<br>Inserts<br>Option B - 4" dia x 14" Core |
| Sealed    | Factory Sealed                                                          |