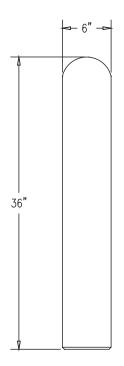

## **Product Data**

| Size      | 6" dia x 36" h                                                          |
|-----------|-------------------------------------------------------------------------|
| Weight    | 90 lbs                                                                  |
| Material  | Reinforced Concrete                                                     |
| Anchoring | Option A - (2) 3/8" Threaded<br>Inserts<br>Option B - 1" dia x 12" Core |
| Sealed    | Factory Sealed                                                          |