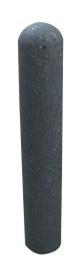

## **TF6007**

## **Concrete Bollard**

## **Product Data**

| Size      | 6" dia x 36" h                                                          |
|-----------|-------------------------------------------------------------------------|
| Weight    | 90 lbs                                                                  |
| Material  | Reinforced Concrete                                                     |
| Anchoring | Option A - (2) 3/8" Threaded<br>Inserts<br>Option B - 1" dia x 12" Core |
| Sealed    | Factory Sealed                                                          |