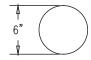

## **Product Data**

| Size      | 6" dia x 36" h                                                          |
|-----------|-------------------------------------------------------------------------|
| Weight    | 90 lbs                                                                  |
| Material  | Reinforced Concrete                                                     |
| Anchoring | Option A - (2) 3/8" Threaded<br>Inserts<br>Option B - 1" dia x 12" Core |
| Sealed    | Factory Sealed                                                          |

**TOP VIEW** 