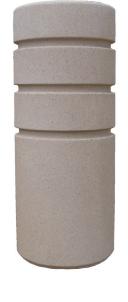

## **TF6005**

## Concrete Bollard with 3 Reveal Lines

## **Product Data**

| Size      | 12" dia x 30" h                                                         |
|-----------|-------------------------------------------------------------------------|
| Weight    | 285 lbs                                                                 |
| Material  | Reinforced Concrete                                                     |
| Anchoring | Option A - (4) 1/2" Threaded<br>Inserts<br>Option B - 4" dia x 14" Core |
| Sealed    | Factory Sealed                                                          |
| Options   | Reflective Tape in Reveals                                              |