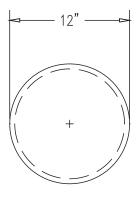

## **Product Data**

| Size      | 12" dia x 30" h                                                         |
|-----------|-------------------------------------------------------------------------|
| Weight    | 285 lbs                                                                 |
| Material  | Reinforced Concrete                                                     |
| Anchoring | Option A - (4) 1/2" Threaded<br>Inserts<br>Option B - 4" dia x 14" Core |
| Sealed    | Factory Sealed                                                          |
| Options   | Reflective Tape in Reveals                                              |

**TOP VIEW** 