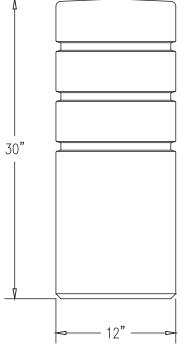

## **Product Data**

| Size      | 12" dia x 30" h                                                         |
|-----------|-------------------------------------------------------------------------|
| Weight    | 285 lbs                                                                 |
| Material  | Reinforced Concrete                                                     |
| Anchoring | Option A - (4) 1/2" Threaded<br>Inserts<br>Option B - 4" dia x 14" Core |
| Sealed    | Factory Sealed                                                          |
| Options   | Reflective Tape in Reveals                                              |