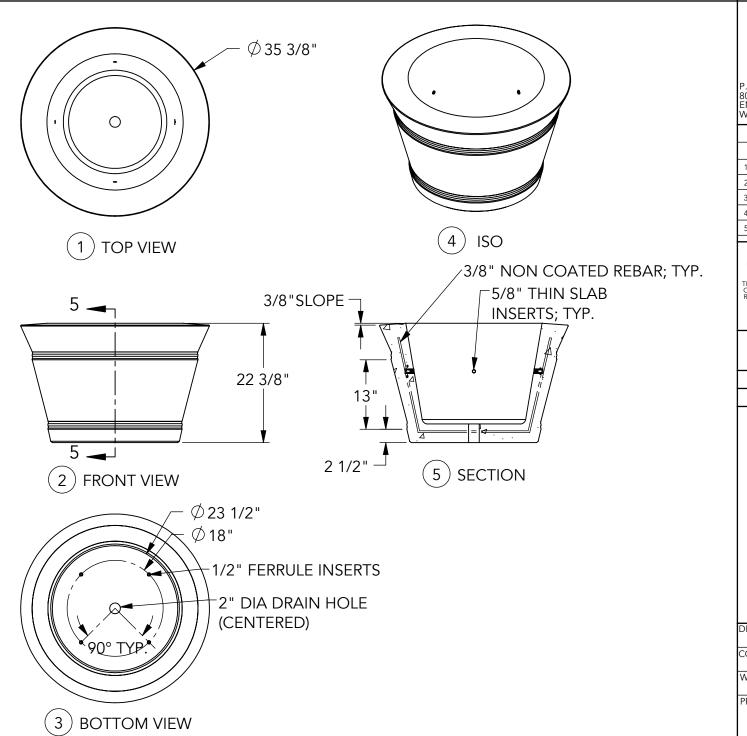

UNLESS OTHERWISE SPECIFIED
DIMENSIONS SHOWN ARE
ROUNDED TO THE CLOSEST
FRACTION ± 1/16"

DRAWING SCALE: NOT TO SCALE

FABRICATION TOLERANCE: ± 1/8"

PLANTER 35" DIA X 22"

DRAWN BY: DATE: SKD 2/25/2020

CO NUMBER:

WEIGHT: 641 LBS

PRODUCT NUMBER:

TF4366