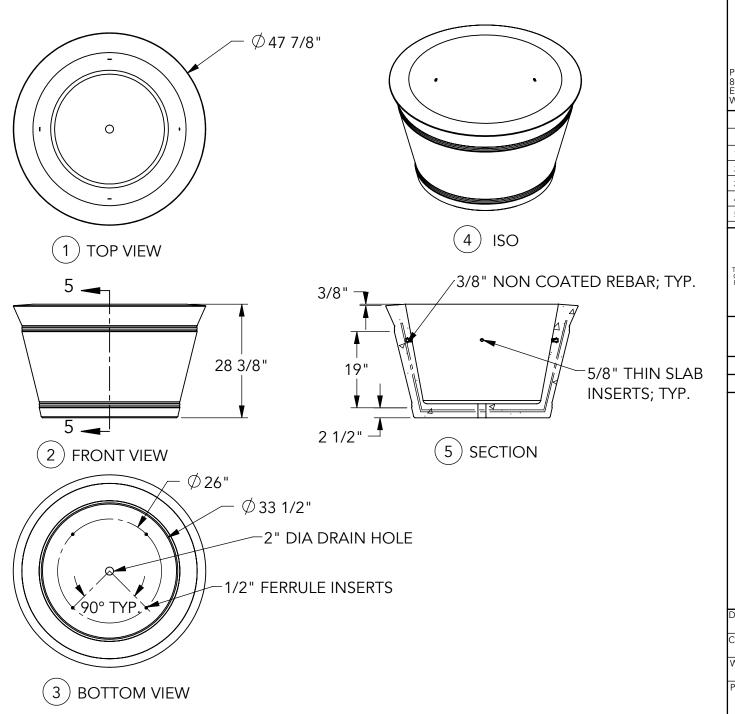

> UNLESS OTHERWISE SPECIFIED DIMENSIONS SHOWN ARE ROUNDED TO THE CLOSEST FRACTION ± 1/16"

DRAWING SCALE: NOT TO SCALE

FABRICATION TOLERANCE: ± 1/8"

PLANTER 48" DIA X 28"

DRAWN BY: DATE: SKD 2/25/2020

CO NUMBER:

WEIGHT: 1,332 LBS PRODUCT NUMBER:

TF4364