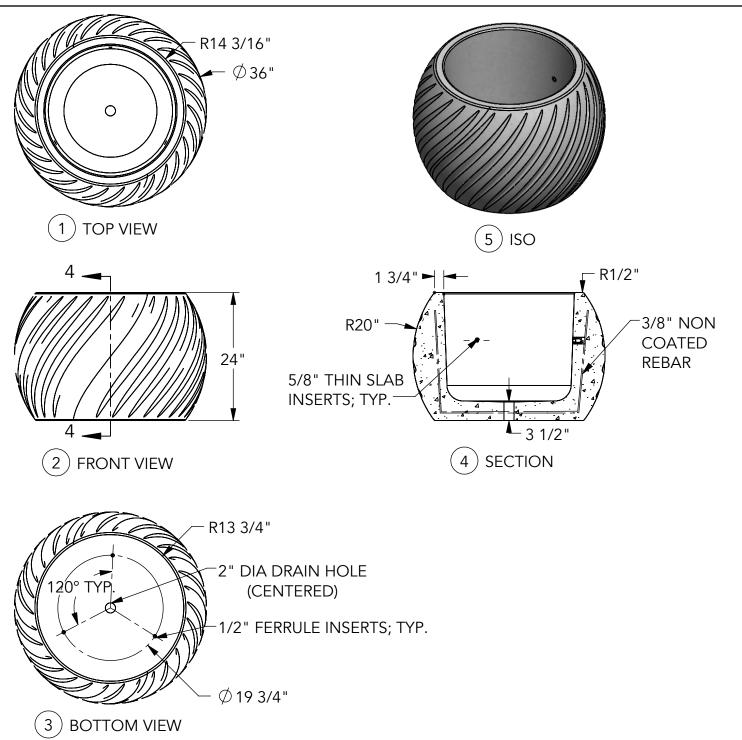

UNLESS OTHERWISE SPECIFIED DIMENSIONS SHOWN ARE ROUNDED TO THE CLOSEST FRACTION ± 1/16"

DRAWING SCALE: NOT TO SCALE

FABRICATION TOLERANCE: ± 1/8"

SPIRAL PLANTER 36" DIA X 24

DRAWN BY: DATE: SKD 3/5/2020

CO NUMBER:

WEIGHT: 2172 LBS

PRODUCT NUMBER:

TF4007