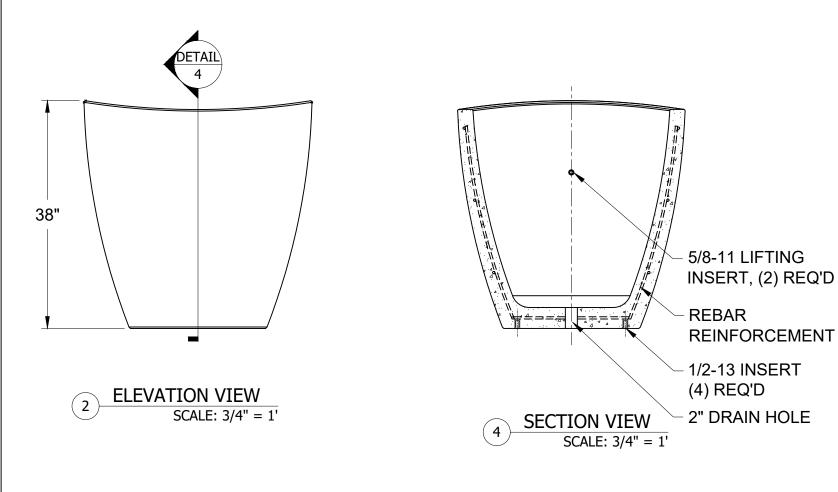

| <b>T</b>                                                                                                                                                                                                                                                                                                                                                                                                                                                                                                                                                       |
|----------------------------------------------------------------------------------------------------------------------------------------------------------------------------------------------------------------------------------------------------------------------------------------------------------------------------------------------------------------------------------------------------------------------------------------------------------------------------------------------------------------------------------------------------------------|
| WAUSAU TILE                                                                                                                                                                                                                                                                                                                                                                                                                                                                                                                                                    |
| P.O. BOX 1520 WAUSAU, WI 54402-1520<br>800-388-8728                                                                                                                                                                                                                                                                                                                                                                                                                                                                                                            |
| E-MAIL: WTILE@WAUSAUTILE.COM<br>WEBSITE: WWW.WAUSAUTILE.COM<br>REVISIONS                                                                                                                                                                                                                                                                                                                                                                                                                                                                                       |
| BY DATE NOTES                                                                                                                                                                                                                                                                                                                                                                                                                                                                                                                                                  |
| 1                                                                                                                                                                                                                                                                                                                                                                                                                                                                                                                                                              |
| 3                                                                                                                                                                                                                                                                                                                                                                                                                                                                                                                                                              |
| 4 5                                                                                                                                                                                                                                                                                                                                                                                                                                                                                                                                                            |
| 6                                                                                                                                                                                                                                                                                                                                                                                                                                                                                                                                                              |
| CONFIDENTIAL AND PROPRIETARY PROPERTY<br>OF WAUSAU TILE, INC. THE DRAWINGS<br>THEMSELVES SHALL BELONG TO THE OWNEF<br>FOR USE ONLY ON THE PROJECT. ANY<br>ADDITIONAL USE SHALL REQUIRE THE PRIOR<br>WRITTEN APPROVAL OF WAUSAU TILE, INC.<br>THE PROPRIETARY INFORMATION CONTAINEE<br>WITHIN THE DRAWINGS AND THE DOCUMENT<br>IS AND SHALL REMAIN THE SOLE PROPERTY<br>OF WAUSAU TILE, INC<br>UNLESS OTHERWISE SPECIFIED<br>DIMENSIONS SHOWN ARE<br>ROUNDED TO THE CLOSEST<br>FRACTION ± 1/16"<br>DRAWING SCALE: NOT TO SCALE<br>FABRICATION TOLERANCE: ± 1/8" |
| CUSTOMER SIGNATURE REQUIRED                                                                                                                                                                                                                                                                                                                                                                                                                                                                                                                                    |
| DATE:                                                                                                                                                                                                                                                                                                                                                                                                                                                                                                                                                          |
| (SIGNATURE ABOVE ILLUSTRATES<br>YOU HAVE REVIEWED ALL ASPECTS<br>OF THE DESIGN AND APPROVE<br>FABRICATION AS REPRESENTED<br>WITHIN THESE DRAWINGS)                                                                                                                                                                                                                                                                                                                                                                                                             |
| DRAWN BY: PROJ MNGR:<br>DATE://                                                                                                                                                                                                                                                                                                                                                                                                                                                                                                                                |
| //                                                                                                                                                                                                                                                                                                                                                                                                                                                                                                                                                             |
| FINISH/COLOR/SEALER:                                                                                                                                                                                                                                                                                                                                                                                                                                                                                                                                           |
|                                                                                                                                                                                                                                                                                                                                                                                                                                                                                                                                                                |
| FINISH/COLOR/SEALER:<br>WEIGHT (LBS): 990<br>CO NUMBER:                                                                                                                                                                                                                                                                                                                                                                                                                                                                                                        |
| FINISH/COLOR/SEALER:<br>WEIGHT (LBS): 990                                                                                                                                                                                                                                                                                                                                                                                                                                                                                                                      |