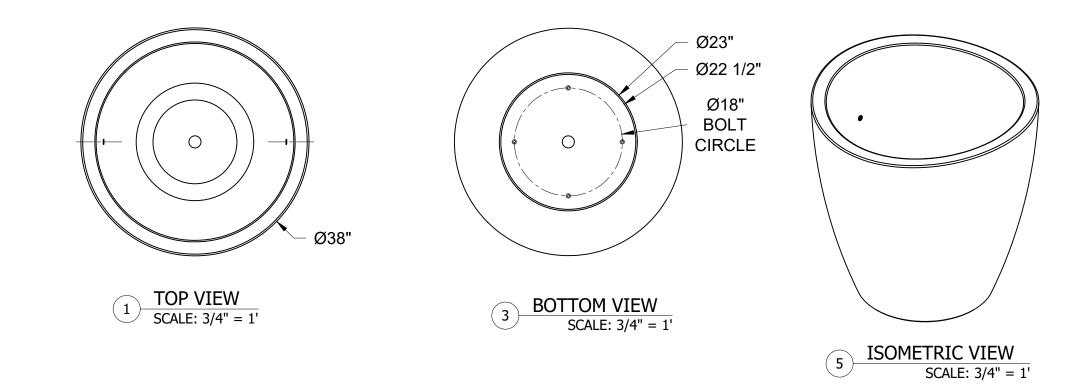

| <b>T</b>                                                                                                                                                                                                                                                                                                                                                                                                                                                                                                                                                       |
|----------------------------------------------------------------------------------------------------------------------------------------------------------------------------------------------------------------------------------------------------------------------------------------------------------------------------------------------------------------------------------------------------------------------------------------------------------------------------------------------------------------------------------------------------------------|
| WAUSAU TILE                                                                                                                                                                                                                                                                                                                                                                                                                                                                                                                                                    |
| P.O. BOX 1520 WAUSAU, WI 54402-1520<br>800-388-8728                                                                                                                                                                                                                                                                                                                                                                                                                                                                                                            |
| E-MAIL: WTILE@WAUSAUTILE.COM<br>WEBSITE: WWW.WAUSAUTILE.COM<br>REVISIONS                                                                                                                                                                                                                                                                                                                                                                                                                                                                                       |
| BY DATE NOTES                                                                                                                                                                                                                                                                                                                                                                                                                                                                                                                                                  |
| 1                                                                                                                                                                                                                                                                                                                                                                                                                                                                                                                                                              |
| 3                                                                                                                                                                                                                                                                                                                                                                                                                                                                                                                                                              |
| 4 5                                                                                                                                                                                                                                                                                                                                                                                                                                                                                                                                                            |
| 6                                                                                                                                                                                                                                                                                                                                                                                                                                                                                                                                                              |
| CONFIDENTIAL AND PROPRIETARY PROPERTY<br>OF WAUSAU TILE, INC. THE DRAWINGS<br>THEMSELVES SHALL BELONG TO THE OWNEF<br>FOR USE ONLY ON THE PROJECT. ANY<br>ADDITIONAL USE SHALL REQUIRE THE PRIOR<br>WRITTEN APPROVAL OF WAUSAU TILE, INC.<br>THE PROPRIETARY INFORMATION CONTAINEE<br>WITHIN THE DRAWINGS AND THE DOCUMENT<br>IS AND SHALL REMAIN THE SOLE PROPERTY<br>OF WAUSAU TILE, INC<br>UNLESS OTHERWISE SPECIFIED<br>DIMENSIONS SHOWN ARE<br>ROUNDED TO THE CLOSEST<br>FRACTION ± 1/16"<br>DRAWING SCALE: NOT TO SCALE<br>FABRICATION TOLERANCE: ± 1/8" |
| CUSTOMER SIGNATURE REQUIRED                                                                                                                                                                                                                                                                                                                                                                                                                                                                                                                                    |
| DATE:                                                                                                                                                                                                                                                                                                                                                                                                                                                                                                                                                          |
| (SIGNATURE ABOVE ILLUSTRATES<br>YOU HAVE REVIEWED ALL ASPECTS<br>OF THE DESIGN AND APPROVE<br>FABRICATION AS REPRESENTED<br>WITHIN THESE DRAWINGS)                                                                                                                                                                                                                                                                                                                                                                                                             |
| DRAWN BY: PROJ MNGR:<br>DATE://                                                                                                                                                                                                                                                                                                                                                                                                                                                                                                                                |
| //                                                                                                                                                                                                                                                                                                                                                                                                                                                                                                                                                             |
| FINISH/COLOR/SEALER:                                                                                                                                                                                                                                                                                                                                                                                                                                                                                                                                           |
|                                                                                                                                                                                                                                                                                                                                                                                                                                                                                                                                                                |
| FINISH/COLOR/SEALER:<br>WEIGHT (LBS): 990<br>CO NUMBER:                                                                                                                                                                                                                                                                                                                                                                                                                                                                                                        |
| FINISH/COLOR/SEALER:<br>WEIGHT (LBS): 990                                                                                                                                                                                                                                                                                                                                                                                                                                                                                                                      |