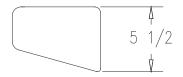

## Product Data

| Size         | 13″ x 8 1/4" x 5 1/2″ h                                              |
|--------------|----------------------------------------------------------------------|
| Weight       | 30 lbs                                                               |
| Material     | Reinforced Concrete<br>(1) 10 lb Bag of Sand<br>(1) Brass Drain Hole |
| Reinforcing  | Fibers                                                               |
| Anchoring    | (2) 3/8" Threaded Inserts                                            |
| Sealed       | Factory Sealed                                                       |
| Snuffer Bowl | 10" x 4 1/2" x 2"                                                    |

**ELEVATION VIEW** 

TOP VIEW

Site Furnishings Limited Warranty:

For a period of two (2) years for concrete products, one (1) year for plastic products and five (5) years for metal products when the customer has received their product, Wausau Tile, Inc. warrants its concrete products against defects in workmanship and materials per industry standards. This warranty does not cover the above products for cracking and faulting caused by settling due to an improper base; nor does it cover damage caused by impact, vandalism or natural disaster.