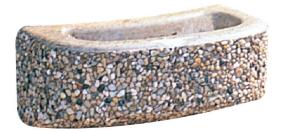

## **TF2091**

## Concrete Snuffer Round Add-on

## Product Data

| Size         | 13″ x 8 1/4" x 5 1/2″ h                                              |
|--------------|----------------------------------------------------------------------|
| Weight       | 30 lbs                                                               |
| Material     | Reinforced Concrete<br>(1) 10 lb Bag of Sand<br>(1) Brass Drain Hole |
| Reinforcing  | Fibers                                                               |
| Anchoring    | (2) 3/8" Threaded Inserts                                            |
| Sealed       | Factory Sealed                                                       |
| Snuffer Bowl | 10" x 4 1/2" x 2"                                                    |