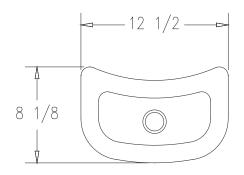

## Product Data

| Size         | 13″ x 8 1/4" x 5 1/2″ h                                              |
|--------------|----------------------------------------------------------------------|
| Weight       | 30 lbs                                                               |
| Material     | Reinforced Concrete<br>(1) 10 lb Bag of Sand<br>(1) Brass Drain Hole |
| Reinforcing  | Fibers                                                               |
| Anchoring    | (2) 3/8" Threaded Inserts                                            |
| Sealed       | Factory Sealed                                                       |
| Snuffer Bowl | 10" x 4 1/2" x 2"                                                    |

**ELEVATION VIEW** 

TOP VIEW

Site Furnishings Limited Warranty:

For a period of two (2) years for concrete products, one (1) year for plastic products and five (5) years for metal products when the customer has received their product, Wausau Tile, Inc. warrants its concrete products against defects in workmanship and materials per industry standards. This warranty does not cover the above products for cracking and faulting caused by settling due to an improper base; nor does it cover damage caused by impact, vandalism or natural disaster.