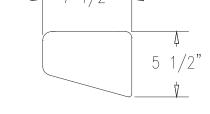

## Product Data

| Size         | 13" x 7 1/2" x 5 1/2" h                                              |
|--------------|----------------------------------------------------------------------|
| Weight       | 30 lbs                                                               |
| Material     | Reinforced Concrete<br>(1) 10 lb Bag of Sand<br>(1) Brass Drain Hole |
| Reinforcing  | Fibers                                                               |
| Anchoring    | (2) 3/8" Threaded Inserts                                            |
| Sealed       | Factory Sealed                                                       |
| Snuffer Bowl | 10" x 4 1/2" x 2"                                                    |

**ELEVATION VIEW** 

**TOP VIEW** 