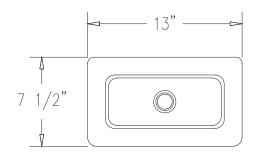

## Product Data

| Size         | 13" x 7 1/2" x 5 1/2" h                                              |
|--------------|----------------------------------------------------------------------|
| Weight       | 30 lbs                                                               |
| Material     | Reinforced Concrete<br>(1) 10 lb Bag of Sand<br>(1) Brass Drain Hole |
| Reinforcing  | Fibers                                                               |
| Anchoring    | (2) 3/8" Threaded Inserts                                            |
| Sealed       | Factory Sealed                                                       |
| Snuffer Bowl | 10" x 4 1/2" x 2"                                                    |

**ELEVATION VIEW** 

**TOP VIEW** 