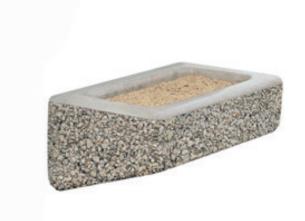

## Concrete Snuffer Square Add-on

## Product Data

| Size         | 13" x 7 1/2" x 5 1/2" h                                              |
|--------------|----------------------------------------------------------------------|
| Weight       | 30 lbs                                                               |
| Material     | Reinforced Concrete<br>(1) 10 lb Bag of Sand<br>(1) Brass Drain Hole |
| Reinforcing  | Fibers                                                               |
| Anchoring    | (2) 3/8" Threaded Inserts                                            |
| Sealed       | Factory Sealed                                                       |
| Snuffer Bowl | 10" x 4 1/2" x 2"                                                    |