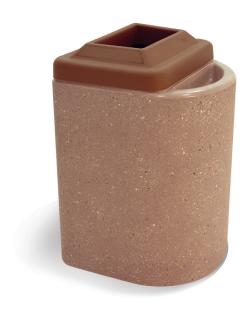

## Concrete Ash-n-Trash

## **Product Data**

| Size         | 22" x 22" x 34" h                                                                               |
|--------------|-------------------------------------------------------------------------------------------------|
| Weight       | 710 lbs                                                                                         |
| Material     | Reinforced Concrete<br>(1) 10 lb Bag of Sand<br>(1) 18 gallon liner<br>(1) Plastic Open Top Lid |
| Reinforcing  | Fibers                                                                                          |
| Anchoring    | (4) 1/2" Threaded Inserts                                                                       |
| Sealed       | Factory Sealed                                                                                  |
| Snuffer Bowl | 14 5/16" x 6" x 3"                                                                              |