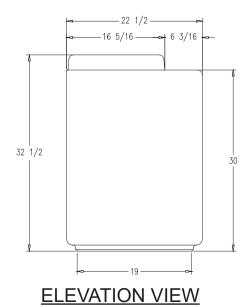

## **Product Data**

| Size         | 22" x 22" x 34" h                                                                               |
|--------------|-------------------------------------------------------------------------------------------------|
| Weight       | 710 lbs                                                                                         |
| Material     | Reinforced Concrete<br>(1) 10 lb Bag of Sand<br>(1) 18 gallon liner<br>(1) Plastic Open Top Lid |
| Reinforcing  | Fibers                                                                                          |
| Anchoring    | (4) 1/2" Threaded Inserts                                                                       |
| Sealed       | Factory Sealed                                                                                  |
| Snuffer Bowl | 14 5/16" x 6" x 3"                                                                              |