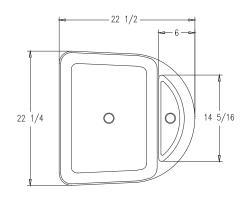

## **Product Data**

| Size         | 22" x 22" x 34" h                                                                               |
|--------------|-------------------------------------------------------------------------------------------------|
| Weight       | 710 lbs                                                                                         |
| Material     | Reinforced Concrete<br>(1) 10 lb Bag of Sand<br>(1) 18 gallon liner<br>(1) Plastic Open Top Lid |
| Reinforcing  | Fibers                                                                                          |
| Anchoring    | (4) 1/2" Threaded Inserts                                                                       |
| Sealed       | Factory Sealed                                                                                  |
| Snuffer Bowl | 14 5/16" x 6" x 3"                                                                              |

**TOP VIEW** 