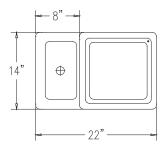

## Product Data

| Size         | 22" x 14" x 42" h                                                                                            |
|--------------|--------------------------------------------------------------------------------------------------------------|
| Weight       | 485 lbs                                                                                                      |
| Material     | Reinforced Concrete (1) 10 lb Bag of Sand (1) 9 gallon liner (1) Plastic 4 way Lid (1) 7/34" No Smoking Logo |
| Reinforcing  | Fibers                                                                                                       |
| Anchoring    | (4) 3/8" Threaded Inserts                                                                                    |
| Sealed       | Factory Sealed                                                                                               |
| Snuffer Bowl | 10 1/2" x 5 3/4" x 4"                                                                                        |

**TOP VIEW** 