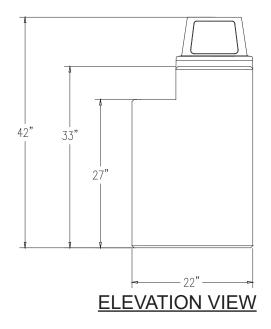

## Product Data

| Size         | 22" x 14" x 42" h                                                                                            |
|--------------|--------------------------------------------------------------------------------------------------------------|
| Weight       | 485 lbs                                                                                                      |
| Material     | Reinforced Concrete (1) 10 lb Bag of Sand (1) 9 gallon liner (1) Plastic 4 way Lid (1) 7/34" No Smoking Logo |
| Reinforcing  | Fibers                                                                                                       |
| Anchoring    | (4) 3/8" Threaded Inserts                                                                                    |
| Sealed       | Factory Sealed                                                                                               |
| Snuffer Bowl | 10 1/2" x 5 3/4" x 4"                                                                                        |