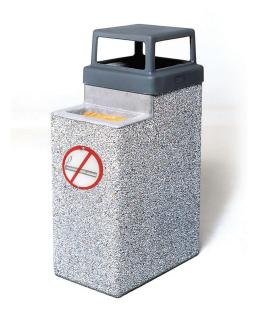

## Concrete Ash-n-Trash with Logo

## Product Data

| Size         | 22" x 14" x 42" h                                                                                            |
|--------------|--------------------------------------------------------------------------------------------------------------|
| Weight       | 485 lbs                                                                                                      |
| Material     | Reinforced Concrete (1) 10 lb Bag of Sand (1) 9 gallon liner (1) Plastic 4 way Lid (1) 7/34" No Smoking Logo |
| Reinforcing  | Fibers                                                                                                       |
| Anchoring    | (4) 3/8" Threaded Inserts                                                                                    |
| Sealed       | Factory Sealed                                                                                               |
| Snuffer Bowl | 10 1/2" x 5 3/4" x 4"                                                                                        |