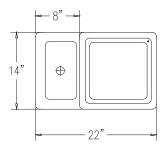

## **Product Data**

| Size         | 22" x 14" x 42" h                                                                           |
|--------------|---------------------------------------------------------------------------------------------|
| Weight       | 485 lbs                                                                                     |
| Material     | Reinforced Concrete<br>(1) 10 lb Bag of Sand<br>(1) 9 gallon liner<br>(1) Plastic 4 way Lid |
| Reinforcing  | Fibers                                                                                      |
| Anchoring    | (4) 3/8" Threaded Inserts                                                                   |
| Sealed       | Factory Sealed                                                                              |
| Snuffer Bowl | 10 1/2" x 5 3/4" x 4"                                                                       |

**TOP VIEW** 