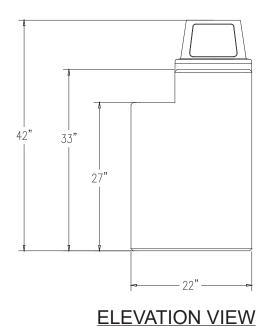

## **Product Data**

| Size         | 22" x 14" x 42" h                                                                           |
|--------------|---------------------------------------------------------------------------------------------|
| Weight       | 485 lbs                                                                                     |
| Material     | Reinforced Concrete<br>(1) 10 lb Bag of Sand<br>(1) 9 gallon liner<br>(1) Plastic 4 way Lid |
| Reinforcing  | Fibers                                                                                      |
| Anchoring    | (4) 3/8" Threaded Inserts                                                                   |
| Sealed       | Factory Sealed                                                                              |
| Snuffer Bowl | 10 1/2" x 5 3/4" x 4"                                                                       |

**TOP VIEW** 