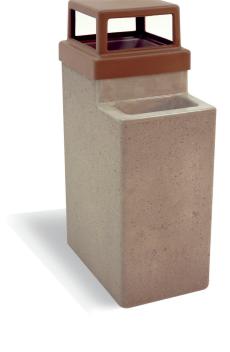

## **TF2070**

## Concrete Ash-n-Trash

## **Product Data**

| Size         | 22" x 14" x 42" h                                                                           |
|--------------|---------------------------------------------------------------------------------------------|
| Weight       | 485 lbs                                                                                     |
| Material     | Reinforced Concrete<br>(1) 10 lb Bag of Sand<br>(1) 9 gallon liner<br>(1) Plastic 4 way Lid |
| Reinforcing  | Fibers                                                                                      |
| Anchoring    | (4) 3/8" Threaded Inserts                                                                   |
| Sealed       | Factory Sealed                                                                              |
| Snuffer Bowl | 10 1/2" x 5 3/4" x 4"                                                                       |