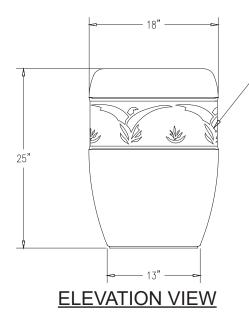

## **Product Data**

| Size         | 18" dia x 25" h                                                                        |
|--------------|----------------------------------------------------------------------------------------|
| Weight       | 290 lbs                                                                                |
| Material     | Reinforced Concrete<br>(1) 10 lb Bag of Sand<br>(1) 6 gallon liner<br>(1) Aluminum Lid |
| Reinforcing  | Fibers                                                                                 |
| Anchoring    | (4) 3/8" Threaded Inserts                                                              |
| Sealed       | Factory Sealed                                                                         |
| Snuffer Bowl | 10 1/2" x 4" x 2"                                                                      |
| Option       | Multiply Band Options                                                                  |