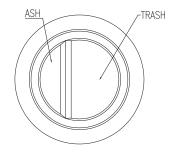

-------------------------------------------------|
| Weight       | 290 lbs                                                                                |
| Material     | Reinforced Concrete<br>(1) 10 lb Bag of Sand<br>(1) 6 gallon liner<br>(1) Aluminum Lid |
| Reinforcing  | Fibers                                                                                 |
| Anchoring    | (4) 3/8" Threaded Inserts                                                              |
| Sealed       | Factory Sealed                                                                         |
| Snuffer Bowl | 10 1/2" x 4" x 2"                                                                      |
| Option       | Multiply Band Options                                                                  |









**TOP VIEW** 

## Site Furnishings Limited Warranty:

For a period of two (2) years for concrete products, one (1) year for plastic products and five (5) years for metal products when the customer has received their product, Wausau Tile, Inc. warrants its concrete products against defects in workmanship and materials per industry standards. This warranty does not cover the above products for cracking and faulting caused by settling due to an improper base; nor does it cover damage caused by impact, vandalism or natural disaster.