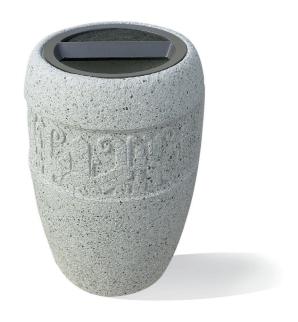

## Westlake Ash-n-Trash

## **Product Data**

| Size         | 18" dia x 25" h                                                                        |
|--------------|----------------------------------------------------------------------------------------|
| Weight       | 290 lbs                                                                                |
| Material     | Reinforced Concrete<br>(1) 10 lb Bag of Sand<br>(1) 6 gallon liner<br>(1) Aluminum Lid |
| Reinforcing  | Fibers                                                                                 |
| Anchoring    | (4) 3/8" Threaded Inserts                                                              |
| Sealed       | Factory Sealed                                                                         |
| Snuffer Bowl | 10 1/2" x 4" x 2"                                                                      |
| Option       | Multiply Band Options                                                                  |