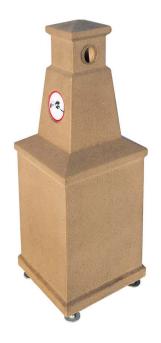

## **TF2053**

## Concrete Colonial Smokeless Snuffer

## **Product Data**

| Size        | 14" x 14" x 36" h                                                         |
|-------------|---------------------------------------------------------------------------|
| Weight      | 200 lbs                                                                   |
| Material    | Reinforced Concrete<br>(1) S.S. Hopper Door<br>(2) 3 7/8" No Smoking Logo |
| Reinforcing | Fibers                                                                    |
| Anchoring   | (4) 3/8" Threaded Inserts                                                 |
| Sealed      | Factory Sealed                                                            |