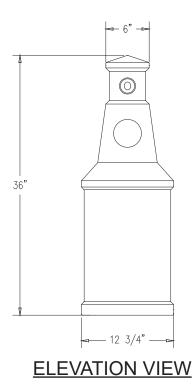

## **Product Data**

| Size        | 14" x 14" x 36" h                                                         |
|-------------|---------------------------------------------------------------------------|
| Weight      | 200 lbs                                                                   |
| Material    | Reinforced Concrete<br>(1) S.S. Hopper Door<br>(2) 3 7/8" No Smoking Logo |
| Reinforcing | Fibers                                                                    |
| Anchoring   | (4) 3/8" Threaded Inserts                                                 |
| Sealed      | Factory Sealed                                                            |

**TOP VIEW** 