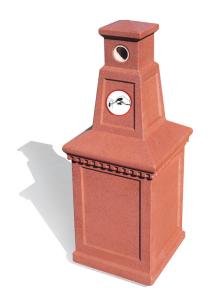

## **TF2049**

## Concrete Colonial Smokeless Snuffer

## Product Data

| 1 Toduct Data |                                                                           |
|---------------|---------------------------------------------------------------------------|
| Size          | 14" x 14" x 33" h                                                         |
| Weight        | 255 lbs                                                                   |
| Material      | Reinforced Concrete<br>(1) S.S. Hopper Door<br>(1) 3 7/8" No Smoking Logo |
| Reinforcing   | Fibers                                                                    |
| Anchoring     | (4) 3/8" Threaded Inserts                                                 |
| Sealed        | Factory Sealed                                                            |