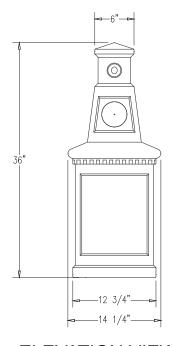

## **TF2049**

## Concrete Colonial Smokeless Snuffer

## Product Data

| 1 Toduct Data |                                                                           |
|---------------|---------------------------------------------------------------------------|
| Size          | 14" x 14" x 33" h                                                         |
| Weight        | 255 lbs                                                                   |
| Material      | Reinforced Concrete<br>(1) S.S. Hopper Door<br>(1) 3 7/8" No Smoking Logo |
| Reinforcing   | Fibers                                                                    |
| Anchoring     | (4) 3/8" Threaded Inserts                                                 |
| Sealed        | Factory Sealed                                                            |