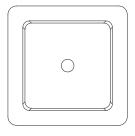

**TOP VIEW** 

## **Product Data**

| Size         | 14" x 14" x 24" h                                                    |
|--------------|----------------------------------------------------------------------|
| Weight       | 235 lbs                                                              |
| Material     | Reinforced Concrete<br>(1) 10 lb Bag of Sand<br>(1) Brass Drain Hole |
| Reinforcing  | Fibers                                                               |
| Anchoring    | (4) 3/8" Threaded Inserts                                            |
| Sealed       | Factory Sealed                                                       |
| Snuffer Bowl | 10 1/2" x 10 1/2" x 3 1/2"                                           |
| Options      | 7 3/4" dia Silk Screen Logo                                          |