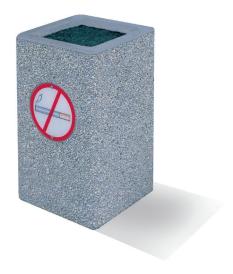

## Concrete Square Snuffer with Logo

## **Product Data**

| Size         | 14" x 14" x 24" h                                                    |
|--------------|----------------------------------------------------------------------|
| Weight       | 235 lbs                                                              |
| Material     | Reinforced Concrete<br>(1) 10 lb Bag of Sand<br>(1) Brass Drain Hole |
| Reinforcing  | Fibers                                                               |
| Anchoring    | (4) 3/8" Threaded Inserts                                            |
| Sealed       | Factory Sealed                                                       |
| Snuffer Bowl | 10 1/2" x 10 1/2" x 3 1/2"                                           |
| Options      | 7 3/4" dia Silk Screen Logo                                          |