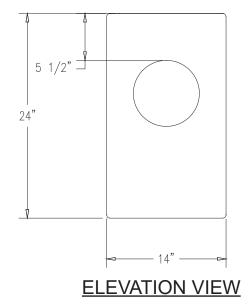

## **Product Data**

| Size         | 14" x 14" x 24" h                                                    |
|--------------|----------------------------------------------------------------------|
| Weight       | 235 lbs                                                              |
| Material     | Reinforced Concrete<br>(1) 10 lb Bag of Sand<br>(1) Brass Drain Hole |
| Reinforcing  | Fibers                                                               |
| Anchoring    | (4) 3/8" Threaded Inserts                                            |
| Sealed       | Factory Sealed                                                       |
| Snuffer Bowl | 10 1/2" x 10 1/2" x 3 1/2"                                           |
| Options      | 7 3/4" dia Silk Screen Logo                                          |