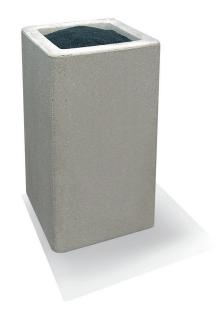

## **TF2040**

## Concrete Square Snuffer

## **Product Data**

| Size         | 14" x 14" x 24" h                                                    |
|--------------|----------------------------------------------------------------------|
| Weight       | 235 lbs                                                              |
| Material     | Reinforced Concrete<br>(1) 10 lb Bag of Sand<br>(1) Brass Drain Hole |
| Reinforcing  | Fibers                                                               |
| Anchoring    | (4) 3/8" Threaded Inserts                                            |
| Sealed       | Factory Sealed                                                       |
| Snuffer Bowl | 10 1/2" x 10 1/2" x 3 1/2"                                           |