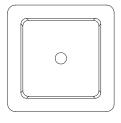

## **TF2040**

## Concrete Square Snuffer

## **Product Data**

| Size         | 14" x 14" x 24" h                                                    |
|--------------|----------------------------------------------------------------------|
| Weight       | 235 lbs                                                              |
| Material     | Reinforced Concrete<br>(1) 10 lb Bag of Sand<br>(1) Brass Drain Hole |
| Reinforcing  | Fibers                                                               |
| Anchoring    | (4) 3/8" Threaded Inserts                                            |
| Sealed       | Factory Sealed                                                       |
| Snuffer Bowl | 10 1/2" x 10 1/2" x 3 1/2"                                           |







**TOP VIEW** 

## Site Furnishings Limited Warranty:

For a period of two (2) years for concrete products, one (1) year for plastic products and five (5) years for metal products when the customer has received their product, Wausau Tile, Inc. warrants its concrete products against defects in workmanship and materials per industry standards. This warranty does not cover the above products for cracking and faulting caused by settling due to an improper base; nor does it cover damage caused by impact, vandalism or natural disaster.