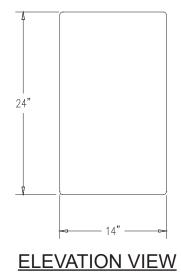

## **Product Data**

| Size         | 14" x 14" x 24" h                                                    |
|--------------|----------------------------------------------------------------------|
| Weight       | 235 lbs                                                              |
| Material     | Reinforced Concrete<br>(1) 10 lb Bag of Sand<br>(1) Brass Drain Hole |
| Reinforcing  | Fibers                                                               |
| Anchoring    | (4) 3/8" Threaded Inserts                                            |
| Sealed       | Factory Sealed                                                       |
| Snuffer Bowl | 10 1/2" x 10 1/2" x 3 1/2"                                           |