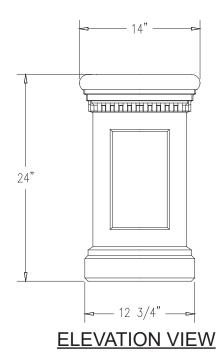

## **Product Data**

| Size         | 14" x 14" x 24" h                                                    |
|--------------|----------------------------------------------------------------------|
| Weight       | 160 lbs                                                              |
| Material     | Reinforced Concrete<br>(1) 10 lb Bag of Sand<br>(1) Brass Drain Hole |
| Reinforcing  | Fibers                                                               |
| Anchoring    | (4) 3/8" Threaded Inserts                                            |
| Sealed       | Factory Sealed                                                       |
| Snuffer Bowl | 10 3/8" x 10 3/8" x 3 1/2"                                           |