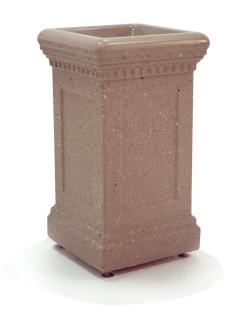

## **TF2036**

## Concrete Colonial Snuffer

## **Product Data**

| Size         | 14" x 14" x 24" h                                                    |
|--------------|----------------------------------------------------------------------|
| Weight       | 160 lbs                                                              |
| Material     | Reinforced Concrete<br>(1) 10 lb Bag of Sand<br>(1) Brass Drain Hole |
| Reinforcing  | Fibers                                                               |
| Anchoring    | (4) 3/8" Threaded Inserts                                            |
| Sealed       | Factory Sealed                                                       |
| Snuffer Bowl | 10 3/8" x 10 3/8" x 3 1/2"                                           |