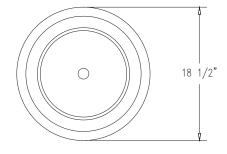

## **Product Data**

| Size         | 18" dia x 25" h                                                      |
|--------------|----------------------------------------------------------------------|
| Weight       | 420 lbs                                                              |
| Material     | Reinforced Concrete<br>(1) 10 lb Bag of Sand<br>(1) Brass Drain Hole |
| Reinforcing  | Fibers                                                               |
| Anchoring    | (4) 3/8" Threaded Inserts                                            |
| Sealed       | Factory Sealed                                                       |
| Snuffer Bowl | 12 3/4" dia x 4"                                                     |

**TOP VIEW** 