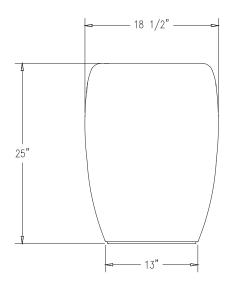

## **Product Data**

| Size         | 18" dia x 25" h                                                      |
|--------------|----------------------------------------------------------------------|
| Weight       | 420 lbs                                                              |
| Material     | Reinforced Concrete<br>(1) 10 lb Bag of Sand<br>(1) Brass Drain Hole |
| Reinforcing  | Fibers                                                               |
| Anchoring    | (4) 3/8" Threaded Inserts                                            |
| Sealed       | Factory Sealed                                                       |
| Snuffer Bowl | 12 3/4" dia x 4"                                                     |