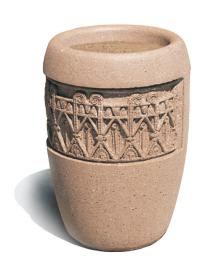

## Concrete Westlake Snuffer

## **Product Data**

| Size         | 18" dia x 25" h                                                      |
|--------------|----------------------------------------------------------------------|
| Weight       | 380 lbs                                                              |
| Material     | Reinforced Concrete<br>(1) 10 lb Bag of Sand<br>(1) Brass Drain Hole |
| Reinforcing  | Fibers                                                               |
| Anchoring    | (4) 3/8" Threaded Inserts                                            |
| Sealed       | Factory Sealed                                                       |
| Snuffer Bowl | 12 3/4" dia x 4"                                                     |
| Option       | Multiply Band Options                                                |