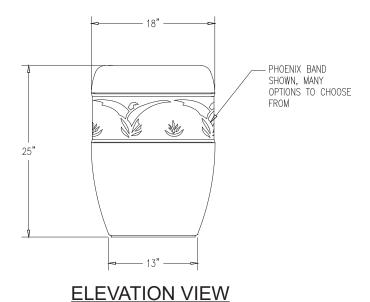

## **Product Data**

| Size         | 18" dia x 25" h                                                      |
|--------------|----------------------------------------------------------------------|
| Weight       | 380 lbs                                                              |
| Material     | Reinforced Concrete<br>(1) 10 lb Bag of Sand<br>(1) Brass Drain Hole |
| Reinforcing  | Fibers                                                               |
| Anchoring    | (4) 3/8" Threaded Inserts                                            |
| Sealed       | Factory Sealed                                                       |
| Snuffer Bowl | 12 3/4" dia x 4"                                                     |
| Option       | Multiply Band Options                                                |