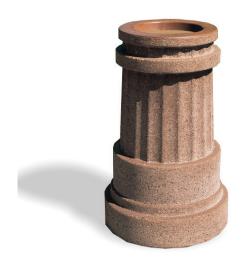

## Concrete Deerfield Snuffer

## **Product Data**

| Size         | 19" dia x 30" h                                                      |
|--------------|----------------------------------------------------------------------|
| Weight       | 280 lbs                                                              |
| Material     | Reinforced Concrete<br>(1) 10 lb Bag of Sand<br>(1) Brass Drain Hole |
| Reinforcing  | Fibers                                                               |
| Anchoring    | (4) 3/8" Threaded Inserts                                            |
| Sealed       | Factory Sealed                                                       |
| Snuffer Bowl | 8 3/4" dia x 3"                                                      |