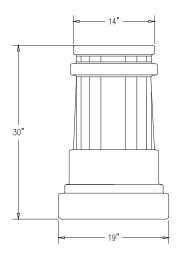

## **Product Data**

| Size         | 19" dia x 30" h                                                      |
|--------------|----------------------------------------------------------------------|
| Weight       | 280 lbs                                                              |
| Material     | Reinforced Concrete<br>(1) 10 lb Bag of Sand<br>(1) Brass Drain Hole |
| Reinforcing  | Fibers                                                               |
| Anchoring    | (4) 3/8" Threaded Inserts                                            |
| Sealed       | Factory Sealed                                                       |
| Snuffer Bowl | 8 3/4" dia x 3"                                                      |