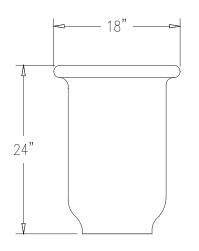

### Product Data

| Size         | 18″ dia x 24″ h                                                                            |
|--------------|--------------------------------------------------------------------------------------------|
| Weight       | 185 lbs                                                                                    |
| Material     | Reinforced Concrete<br>(1) Aluminum Plate<br>(1) 10 lb Bag of Sand<br>(1) Brass Drain Hole |
| Reinforcing  | Fibers                                                                                     |
| Anchoring    | (4) 3/8" Threaded Inserts                                                                  |
| Sealed       | Factory Sealed                                                                             |
| Snuffer Bowl | 12″ dia x 2 3/4″                                                                           |
| Options      | 7 3/4" Silk Screen Logo                                                                    |

**ELEVATION VIEW** 

TOP VIEW