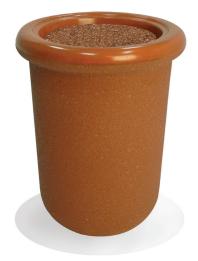

## Concrete Senora Snuffer

### Product Data

| Size         | 18″ dia x 24″ h                                                                            |
|--------------|--------------------------------------------------------------------------------------------|
| Weight       | 185 lbs                                                                                    |
| Material     | Reinforced Concrete<br>(1) Aluminum Plate<br>(1) 10 lb Bag of Sand<br>(1) Brass Drain Hole |
| Reinforcing  | Fibers                                                                                     |
| Anchoring    | (4) 3/8" Threaded Inserts                                                                  |
| Sealed       | Factory Sealed                                                                             |
| Snuffer Bowl | 12″ dia x 2 3/4″                                                                           |
| Options      | 7 3/4" Silk Screen Logo                                                                    |