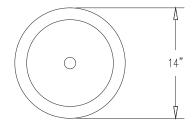

## **Product Data**

| Size         | 14" dia x 24" h                                                      |
|--------------|----------------------------------------------------------------------|
| Weight       | 190 lbs                                                              |
| Material     | Reinforced Concrete<br>(1) 10 lb Bag of Sand<br>(1) Brass Drain Hole |
| Reinforcing  | Fibers                                                               |
| Anchoring    | (4) 3/8" Threaded Inserts                                            |
| Sealed       | Factory Sealed                                                       |
| Snuffer Bowl | 11" dia x 2 3/4"                                                     |

**TOP VIEW** 