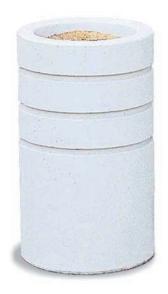

## Round Concrete Snuffer with Reveal Lines

## **Product Data**

| Size         | 14" dia x 24" h                                                      |
|--------------|----------------------------------------------------------------------|
| Weight       | 190 lbs                                                              |
| Material     | Reinforced Concrete<br>(1) 10 lb Bag of Sand<br>(1) Brass Drain Hole |
| Reinforcing  | Fibers                                                               |
| Anchoring    | (4) 3/8" Threaded Inserts                                            |
| Sealed       | Factory Sealed                                                       |
| Snuffer Bowl | 11" dia x 2 3/4"                                                     |