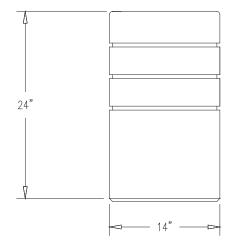

## **Product Data**

| Size         | 14" dia x 24" h                                                      |
|--------------|----------------------------------------------------------------------|
| Weight       | 190 lbs                                                              |
| Material     | Reinforced Concrete<br>(1) 10 lb Bag of Sand<br>(1) Brass Drain Hole |
| Reinforcing  | Fibers                                                               |
| Anchoring    | (4) 3/8" Threaded Inserts                                            |
| Sealed       | Factory Sealed                                                       |
| Snuffer Bowl | 11" dia x 2 3/4"                                                     |