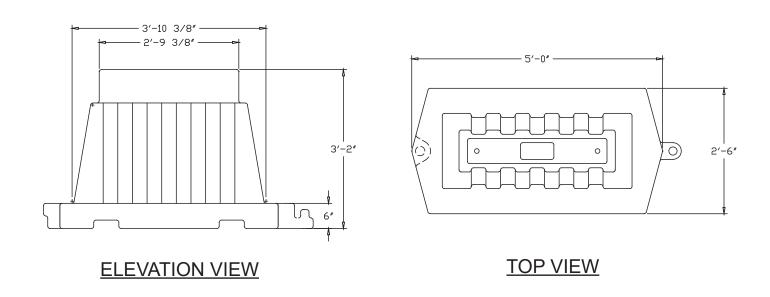

## TF1501 Plastic Wall Barrier

## Product Data

| Size      | 60"x30" x 38" h                                              |
|-----------|--------------------------------------------------------------|
| Weight    | 50 lbs                                                       |
| Material  | Plastic                                                      |
| Anchoring | Sand or Water can be<br>used for filling for extra<br>weight |