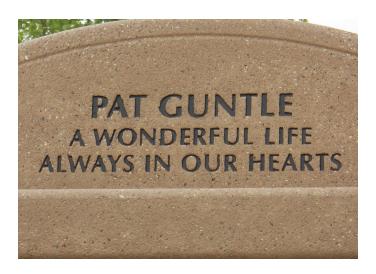

# STANDARD CAST-IN LETTERING

Perfect for schools, corporate buildings and local parks, our Standard Cast-In Lettering is the perfect addition to any of Wausau Tile's concrete site furnishing products or precast concrete creations. Add names or inscriptions with a 1/4" depth using one of our standard fonts and your choice of Smooth Stain color.

## Wausau Tile charges \$8 per character

(Price subject to change without notice)