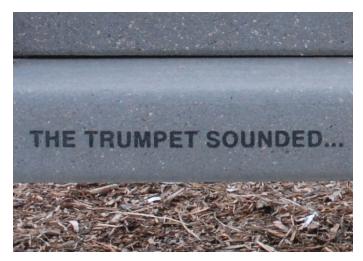

# STANDARD CAST-IN LETTERING

Perfect for schools, corporate buildings and local parks, our Standard Cast-In Lettering is the perfect addition to any of Wausau Tile's concrete site furnishing products or precast concrete creations. Add names or inscriptions with a 1/4" depth using one of our standard fonts and your choice of Smooth Stain color.

## Wausau Tile charges \$8 per character

(Price subject to change without notice)