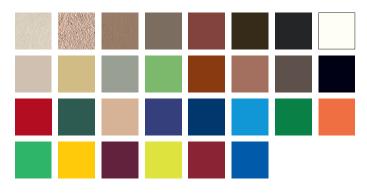

# STANDARD CAST-IN LETTERING

Perfect for schools, corporate buildings and local parks, our Standard Cast-In Lettering is the perfect addition to any of Wausau Tile's concrete site furnishing products or precast concrete creations. Add names or inscriptions with a 1/4" depth using one of our standard fonts and your choice of Smooth Stain color.

## Wausau Tile charges \$8 per character

(Price subject to change without notice)



### Optima Bold:

- Available in either upper and/or lower case
- Either 1.5" or 2" height

ABCDEFGHIJKLMN OPQRSTUVWXYZ abcdefghijklmn opqrstuvwxyz 1234567890.,:;&#=+

#### Smooth Stains:





#### Helvetica Bold:

- · Available only in upper case
- Only offered in 2" height

ABCDEFGHIJKLMN OPQRSTUVWXYZ 1234567890..:;&#=+